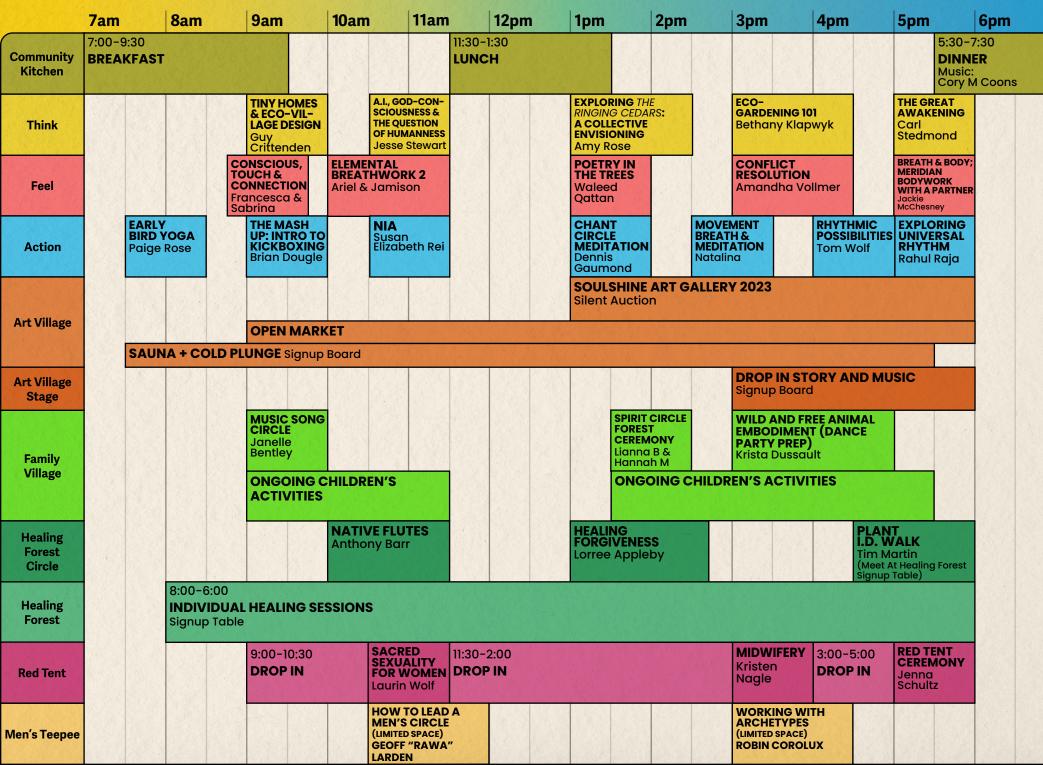

| :00<br>HUNDE\<br>D BAND<br>delic Jaz   | )   |                                              |                |   |     |
| Family Village       |                                         |             |                                                                                  | <b>"FLY AWAN</b><br><b>MOVIE UNI</b><br>Retelling T<br>Rehabilitite | DER THE<br>he Lishi | <b>STARS</b><br>man's Gee                     | Se                                     |                                       |                                                      |                                                          |                   |                                        |     |                                              |                |   |     |



# **SUNDAY MORNING & AFTERNOON**





### **SUNDAY NIGHT**

|                      | 6pm                                                  | 7pm                           | 8pm                                                | 9pm                                                          | 10pm                 | 11pm                                                          | 12am                                        | 1am   | 2am                                   | 3am |
|----------------------|------------------------------------------------------|-------------------------------|----------------------------------------------------|--------------------------------------------------------------|----------------------|---------------------------------------------------------------|---------------------------------------------